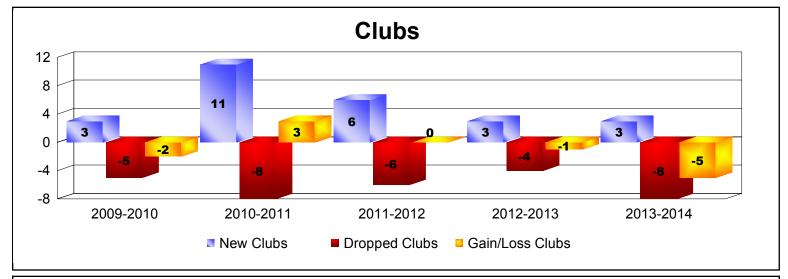

District 324A5 As of June 2014 Cumulative

| Year      | New<br>Clubs | Dropped<br>Clubs | Gain/<br>Loss<br>Clubs | New<br>Members | Charter<br>Members | Reinstate<br>Members | Transfer<br>Members | Total<br>Member<br>Added | Total<br>Members<br>Dropped | Gain/<br>Loss<br>Members |
|-----------|--------------|------------------|------------------------|----------------|--------------------|----------------------|---------------------|--------------------------|-----------------------------|--------------------------|
| 2009-2010 | 3            | -5               | -2                     | 206            | 61                 | 9                    | 5                   | 281                      | -291                        | -10                      |
| 2010-2011 | 11           | -8               | 3                      | 278            | 236                | 15                   | 6                   | 535                      | -354                        | 181                      |
| 2011-2012 | 6            | -6               | 0                      | 321            | 120                | 35                   | 8                   | 484                      | -338                        | 146                      |
| 2012-2013 | 3            | -4               | -1                     | 206            | 60                 | 29                   | 12                  | 307                      | -452                        | -145                     |
| 2013-2014 | 3            | -8               | -5                     | 254            | 123                | 4                    | 5                   | 386                      | -339                        | 47                       |
| Average   | 5            | -6               | -1                     | 253            | 120                | 18                   | 7                   | 399                      | -355                        | 44                       |