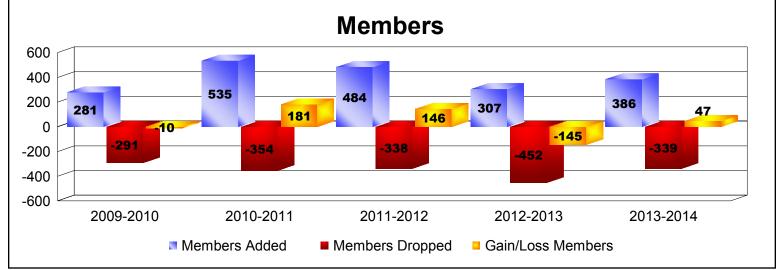

District 324A5 As of June 2014 Cumulative

| Year      | New<br>Clubs | Dropped<br>Clubs | Gain/<br>Loss<br>Clubs | New<br>Members | Charter<br>Members | Reinstate<br>Members | Transfer<br>Members | Total<br>Member<br>Added | Total<br>Members<br>Dropped | Gain/<br>Loss<br>Members |
|-----------|--------------|------------------|------------------------|----------------|--------------------|----------------------|---------------------|--------------------------|-----------------------------|--------------------------|
| 2009-2010 | 3            | -5               | -2                     | 206            | 61                 | 9                    | 5                   | 281                      | -291                        | -10                      |
| 2010-2011 | 11           | -8               | 3                      | 278            | 236                | 15                   | 6                   | 535                      | -354                        | 181                      |
| 2011-2012 | 6            | -6               | 0                      | 321            | 120                | 35                   | 8                   | 484                      | -338                        | 146                      |
| 2012-2013 | 3            | -4               | -1                     | 206            | 60                 | 29                   | 12                  | 307                      | -452                        | -145                     |
| 2013-2014 | 3            | -8               | -5                     | 254            | 123                | 4                    | 5                   | 386                      | -339                        | 47                       |
| Average   | 5            | -6               | -1                     | 253            | 120                | 18                   | 7                   | 399                      | -355                        | 44                       |